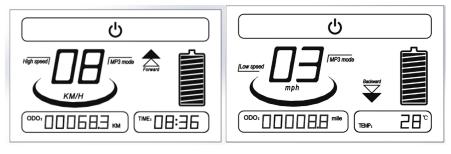

如图:

Increase speed and mileage of the British system, the metric system can switch display mode.

5, Add turn signal buzzer to remind. Can be set in the program.

- 6, Add the function of highlighting brake lights (highlight when slowing down, low on headlights).
- 7, Add the function of delaying the turning off of headlights. That is to say, turn off the electric door lock when the headlamp is on, and the big light will remain on until it is off after 30 seconds, so as to facilitate users to use at night.
- 8, Newly upgraded voice prompt function, human voice simulation.
- 9, Increase the setting of speed regulation program in voltage tachometer mode, and change the previous regulation method of potentiometer.
- 10, Add bluetooth function to power amplifier box.
- 11, When the charging voltage does not rise for 15 minutes, the electric quantity symbol will not increase. Note: full charge is subject to charger instruction.
- 12, Due to the increase of functions, pin13 position of the main line is inserted in pin11 position, and 1212-z V1.7 version or above is used with the switch board.
- Add a 24V output interface for other devices.
  LCD backlight is white.