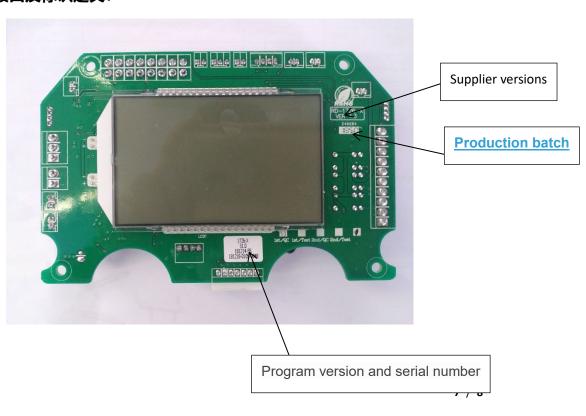

hen there is no U disk), and press once for FM mode. Meanwhile, the display displays the corresponding multimedia playback mode. When multimedia playback is off, press 1 button to enable multimedia playback.

- Press button 2, short press button to pause playback, long press button 2 to turn off multimedia playback.
- 3 button, short press to switch the previous music or previous radio, long press to reduce the volume.
  - 4 button, short press to switch the next music or the next radio station, long press to increase the volume.
- 3. When using the remote control to control the multimedia function, after receiving the signal from the remote control, the indicator icon of the corresponding mode flashes for 3 times to indicate the working state of the power amplifier box.

## 五、主板接口及标识定义: