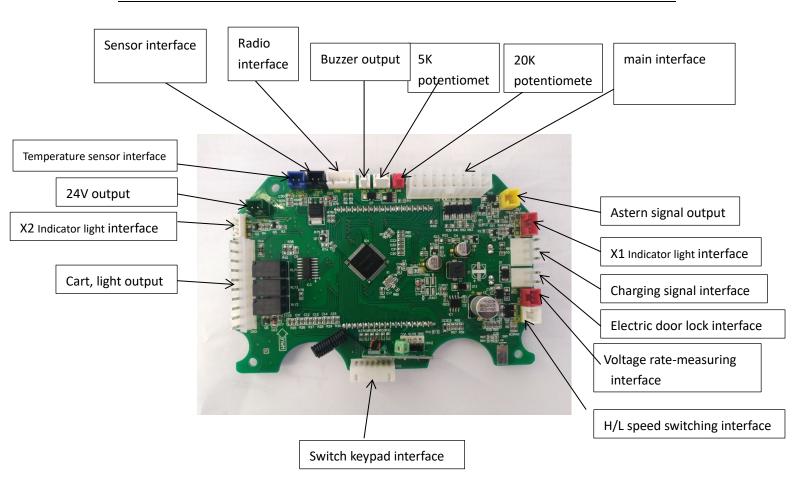

n there is no U disk), and press once for FM mode. Meanwhile, the display displays the corresponding multimedia playback mode. When multimedia playback is off, press 1 button to enable multimedia playback.

- Press button 2, short press button to pause playback, long press button 2 to turn off multimedia playback.
- 3 button, short press to switch the previous music or previous radio, long press to reduce the volume.
  - 4 button, short press to switch the next music or the next radio station, long press to increase the volume.
- 3. When using the remote control to control the multimedia function, after receiving the signal from the remote control, the indicator icon of the corresponding mode flashes for 3 times to indicate the working state of the power amplifier box.

## 五、主板接口及标识定义: