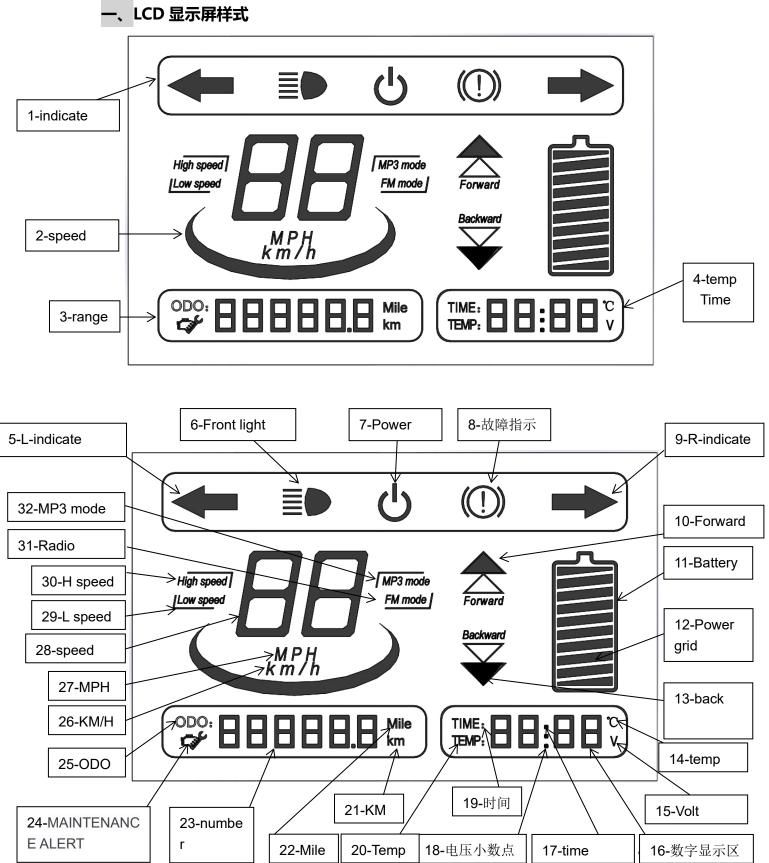

## NEW-PCB Display

如图:

Increase speed and mileage of the British system, the metric system can switch display mode.

5, Add turn signal buzzer to remind. Can be set in the program.

- 6, Add the function of highlighting brake lights (highlight when slowing down, low on headlights).
- 7, Add the function of delaying the turning off of headlights. That is to say, turn off the electric door lock when the headlamp is on, and the big light will remain on until it is off after 30 seconds, so as to facilitate users to use at night.
- 8, Newly upgraded voice prompt function, human voice simulation.
- 9, Increase the setting of speed regulation program in voltage tachometer mode, and change the previous regulation method of potentiometer.
- 10, Add bluetooth function to power amplifier box.
- 11, When the charging voltage does not rise for 15 minutes, the electric quantity symbol will not increase. Note: full charge is subject to charger instruction.
- 12, Due to the increase of functions, pin13 position of the main line is inserted in pin11 position, and 1212-z V1.7 version or above is used with the switch board.
- Add a 24V output interface for other devices.
  LCD backlight is white.

#### Operation instructions of factory mode

Press the cart button first, then press the headlight button for more than 3 seconds to enter the factory setting mode. The first number on the left side of mileage displays "1  $\sim$  9", which respectively represents the mode setting code. Press the cart button to enter the next setting item, indicating:

"1": Push mode setting

"2": Wheel diameter setting

"3": speed mode option

"4": Voltage profile voltage setting

"5": Cumulative mileage display function selection

"6": Metric - British option

"7": Horn mode selection

"8": Voltage tachometer mode speed compensation setting

"9": Taillight mode selection

"10": Reverse signal delay closing time setting

- 1. Setting of cart mode: Speed digital double 8 zone flashing, press left or right to set cart mode, 0,1 represents different modes. 0 is to click and press once to start the cart mode, and then click and press once to close the cart mode. 1. Long press the push button to open the push mode, release the push button to close the push mode. The default value is 1
- 2. Wheel diameter setting: Speed figure double 8 area flashing represents wheel diameter, default value is 33, press left to set plus, press right to set minus.
- 3. Speed mode selection: Speed digital double 8 area scintillation represents the speed mode, 1 is the motor voltage speed mode, 0 is the dry reed tube speed mode, press the left and right steering keys to select the setting. The default value is 0
- 4. Voltage range voltage setting: the battery symbol grid number represents the voltage range to be set at present, the cumulative kilometer digital blink represents the setting voltage value of the current range, press left to set plus, press right to set minus. (note: the voltage of the latter gear is greater than or equal to the voltage of the former gear).
- 5. Cumulative mileage display function options: 1: mileage display, 0: mileage do not display, the default value is 1
- 6、Metric UK option: 0: metric 1: UK. Default is 0
- 7. Buzzer mode selection: 0: back up \ left and right turn horn ring 1: back up/left and right turn/double flash ring 2: back up ring 3: left and right turn ring. The default value is 0.
- 8. Voltage speed measurement mode speed compensation setting: the customer adjusts the speed according to the actual speed, adjust the value, adjust the range of 10-100.
- 9. Taillight mode selection: 0: deceleration and stop signal

- 10. Setting of reverse signal delay closing time: the setting range of time is 0-30 seconds
- 11. Time setting: long press the "headlight" button for 3 seconds to enter the system time setting, press the left button for time plus and the right button for time minus, short press the headlight button for time/minute to set switch, and long press the headlight button to save time and set the mode.
- 12. Turn on and off the delayed headlight: turn on or off the function by quickly and continuously switching the headlight for 6 times. The default is on
- 13. Maintenance reminder function: temporarily not enabled.
- Operation instructions of multimedia functions: Under 1, the code: electric door lock open long press double flash more than 5 seconds, until the power indicator light flashing, in turn, the long press buttons 1, 2, 3, 4, the corresponding indicator light on until the meter, including 1 button and left turn lights, button 2 and turn right lights, button 3 and headlamps lights (if the headlight open next to the code, light from on to off), the keys 4 lamp with high or low speed corresponding (if to code in high speed mode, light from on to off). Long press double flash again to indicate that the power indicator is no longer flashing to save the Settings.

2. Key description: Press button, mode switch button, press once for MP3 mode (the default mode is U disk when connected, and Bluetooth mode is on by default when there is no U disk), and press once for FM mode. Meanwhile, the display displays the corresponding multimedia playback mode. When multimedia playback is off, press 1 button to enable multimedia playback.

- Press button 2, short press button to pause playback, long press button 2 to turn off multimedia playback.
- 3 button, short press to switch the previous music or previous radio, long press to reduce the volume.
  - 4 button, short press to switch the next music or the next radio station, long press to increase the volume.
- 3. When using the remote control to control the multimedia function, after receiving the signal from the remote control, the indicator icon of the corresponding mode flashes for 3 times to indicate the working state of the power amplifier box.

## 五、主板接口及标识定义: