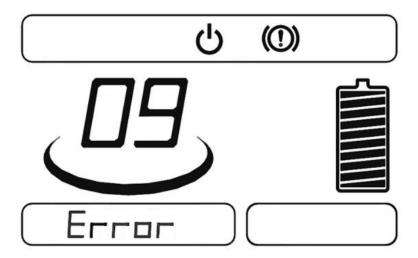

### 二、新增功能如下:

- 1, Increase temperature, time, and voltage display in turn, display residence time 5 seconds.
- 2. Add MP3 mode and FM mode to display the current playback mode of the power amplifier box. The radio chip is changed to no need to press the stop button to search for channels, realizing that each press the "previous" or "next" button to search the previous or next frequency band and play
- 3. When driving forward, forward and arrow are displayed; when driving backward, backword and arrow are displayed; meanwhile, a socket is added to output a continuous voltage of 24V when backing up. For use with a reverse radar. To solve the problem of sometimes not having the reverse radar display in the process of reversing.
- 4, When fault alarm is given, the Error code will be displayed in double 8 zones of speed. For example, the flashing mode of the fault indicator light and the fault prompt symbol is 8 short and 1 long. Note: the fault alarm code will display 2 cycles after the fault indicator flashes